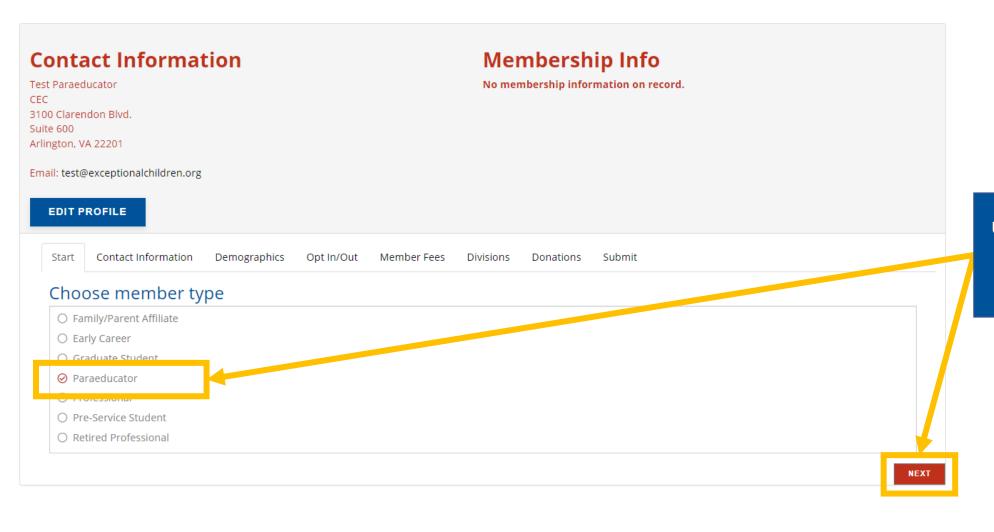

Once you have completed all required fields, check the confirmation box and then select REGISTER ACCOUNT.

Under the Membership Info section, select JOIN.

Under "Choose member type," select Paraeducator.

Click the red **NEXT** button.

| 0 Clarendon Blvd.<br>e 600                                      |                                          |  |
|-----------------------------------------------------------------|------------------------------------------|--|
| gton, VA 22201                                                  |                                          |  |
| il: test@exceptionalchildren.org                                |                                          |  |
| EDIT PROFILE                                                    |                                          |  |
| Start Contact Information Demographics Opt In/Out               | Member Fees Divisions Donations Submit   |  |
|                                                                 | Welliber Fees Divisions Donations Submit |  |
| ntact Information                                               | siling and amail address holes.          |  |
| ease update your contact information, providing at least one ma | alling and email address below.          |  |
| Prefix:                                                         |                                          |  |
| FIEIX.                                                          |                                          |  |
| First Nan e:*                                                   |                                          |  |
| Test                                                            |                                          |  |
| Middle Name:                                                    |                                          |  |
| Last Nan e:*                                                    |                                          |  |
| Paraeducator                                                    |                                          |  |
|                                                                 |                                          |  |
|                                                                 |                                          |  |