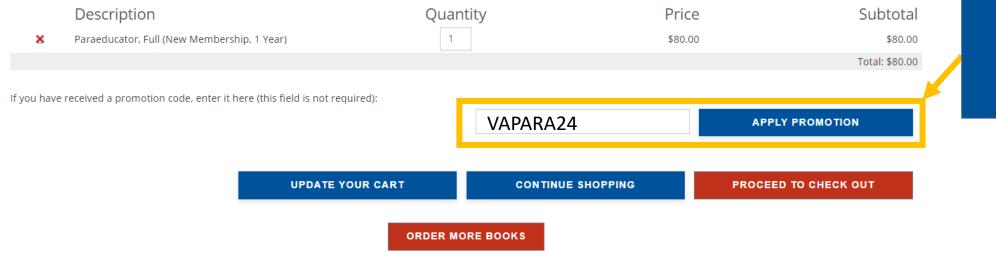

Select Paraeducator, Full (New Membership, 1 Year) for \$80.

Click the red **NEXT** button.

Scroll to the bottom of this page. Only select an option if you are interested in donating to one of our endowments.

This is not required.

Click the red **NEXT** button.

Select the checkbox next to Check and submit if you are ready to check out.

Click the red **SUBMIT** button.

MEMBERSHIP CONVENTION DONATIONS ADDTOCART

VAPARA24
and click
APPLY PROMOTION.