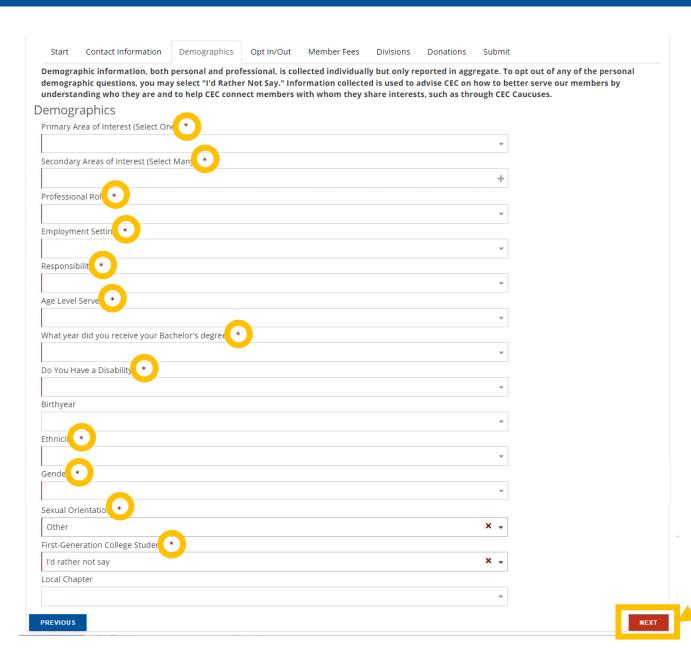

Enter all contact information. All required fields are marked with a red asterisk \*

Once completed, click the red

NEXT button.

Complete all demographic information. All required fields are marked with a **red asterisk** \*

Click the red **NEXT** button.

**NOTE:** CEC uses this information to support you throughout your membership. However, we understand and respect your privacy concerns, so we have enabled alternative options such as "Other" and "I'd rather not say" for each question listed.