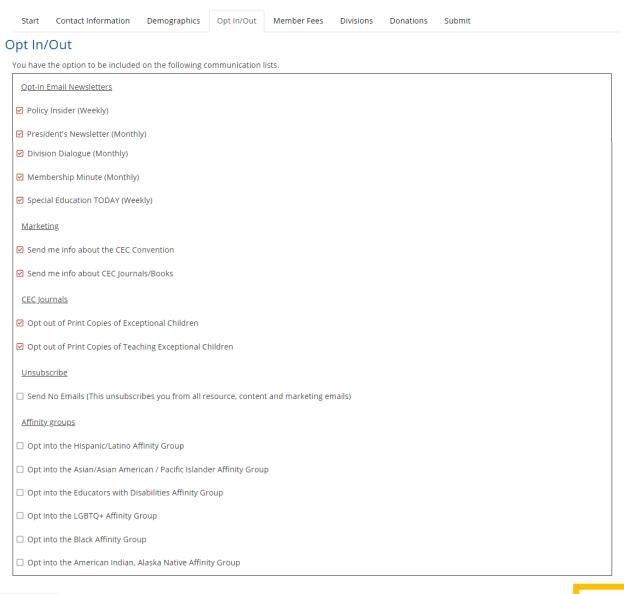

**PREVIOUS** 

Review your email preferences and select how you'd like CEC to communicate with you.

Select or de-select anything applicable.

Pay close attention to "Opt-In" and "Opt-Out" for each option.

Click the red **NEXT** button.