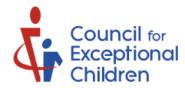

This is not required.

Click the red **NEXT** button.

Select the checkbox next to Check and submit if you are ready to check out.

Click the red **SUBMIT** button.

MEMBERSHIP CONVENTION DONATIONS ADDTOCART

VAPARA24
and click
APPLY PROMOTION.