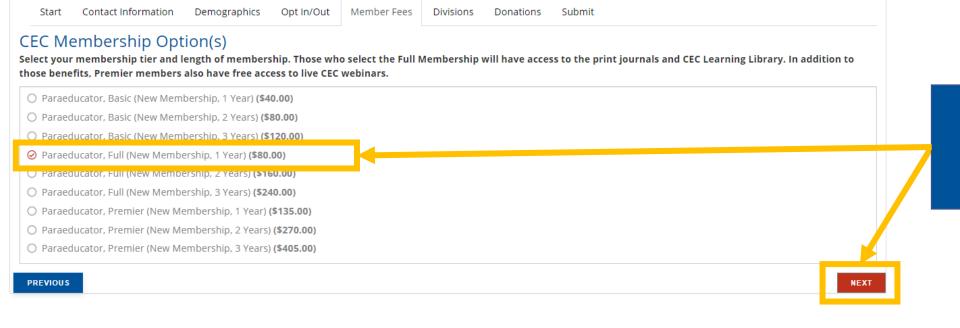

Select the red button under FULL that says: Join for \$80/year

<sup>\*</sup> For eligibility, restrictions or questions, contact Forrest T. Jones & Company at www.ftj.com/products/detail/181

Click the red button that says: **REGISTER ACCOUNT.** 

Select Paraeducator, Full (New Membership, 1 Year) for \$80.

Click the red **NEXT** button.

Scroll to the bottom of this page. Only select an option if you are interested in donating to one of our endowments.