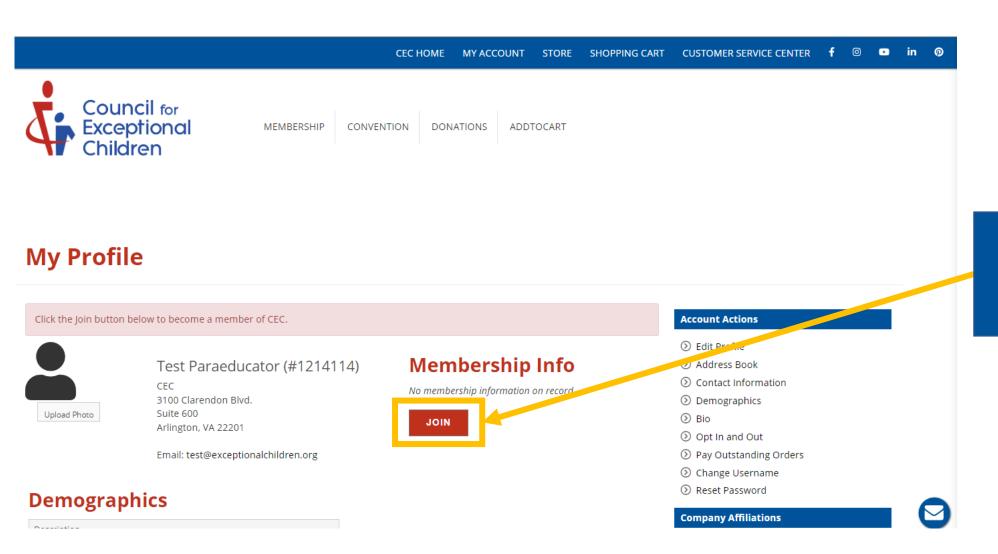

Once you have completed all required fields, check the confirmation box and then select REGISTER ACCOUNT.

Under the Membership Info section, select JOIN.

Under "Choose member type," select Paraeducator.

Click the red **NEXT** button.

| 0 Clarendon Blvd.<br>e 600                                      |                                          |  |
|-----------------------------------------------------------------|------------------------------------------|--|
| gton, VA 22201                                                  |                                          |  |
| il: test@exceptionalchildren.org                                |                                          |  |
| EDIT PROFILE                                                    |                                          |  |
| Start Contact Information Demographics Opt In/Out               | Member Fees Divisions Donations Submit   |  |
|                                                                 | Welliber Fees Divisions Donations Submit |  |
| ntact Information                                               | siling and amail address holes.          |  |
| ease update your contact information, providing at least one ma | alling and email address below.          |  |
| Prefix:                                                         |                                          |  |
| FIEIX.                                                          |                                          |  |
| First Nan e:*                                                   |                                          |  |
| Test                                                            |                                          |  |
| Middle Name:                                                    |                                          |  |
| Last Nan e:*                                                    |                                          |  |
| Paraeducator                                                    |                                          |  |
|                                                                 |                                          |  |
|                                                                 |                                          |  |