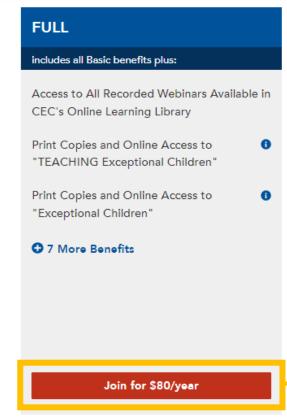

Select the red button under FULL that says: Join for \$80/year

<sup>\*</sup> For eligibility, restrictions or questions, contact Forrest T. Jones & Company at www.ftj.com/products/detail/181

Click the red button that says: **REGISTER ACCOUNT.** 