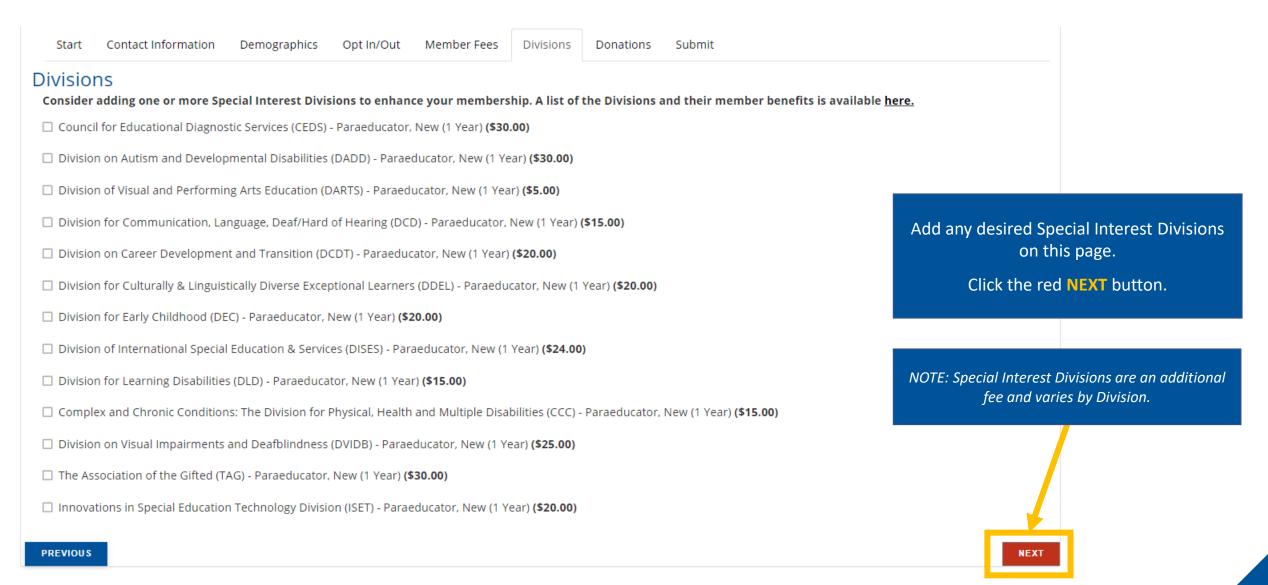

Click the red **NEXT** button.

| 0 Clarendon Blvd.<br>e 600                                      |                                          |  |
|-----------------------------------------------------------------|------------------------------------------|--|
| gton, VA 22201                                                  |                                          |  |
| il: test@exceptionalchildren.org                                |                                          |  |
| EDIT PROFILE                                                    |                                          |  |
| Start Contact Information Demographics Opt In/Out               | Member Fees Divisions Donations Submit   |  |
|                                                                 | Welliber Fees Divisions Donations Submit |  |
| ntact Information                                               | siling and amail address holes.          |  |
| ease update your contact information, providing at least one ma | alling and email address below.          |  |
| Prefix:                                                         |                                          |  |
| FIEIX.                                                          |                                          |  |
| First Nan e:*                                                   |                                          |  |
| Test                                                            |                                          |  |
| Middle Name:                                                    |                                          |  |
| Last Nan e:*                                                    |                                          |  |
| Paraeducator                                                    |                                          |  |
|                                                                 |                                          |  |
|                                                                 |                                          |  |

Enter all contact information. All required fields are marked with a red asterisk \*

Once completed, click the red

NEXT button.

Complete all demographic information. All required fields are marked with a **red asterisk** \*

Click the red **NEXT** button.

**NOTE:** CEC uses this information to support you throughout your membership. However, we understand and respect your privacy concerns, so we have enabled alternative options such as "Other" and "I'd rather not say" for each question listed.

**PREVIOUS** 

Review your email preferences and select how you'd like CEC to communicate with you.

Select or de-select anything applicable.

Pay close attention to "Opt-In" and "Opt-Out" for each option.

Click the red **NEXT** button.

Select Paraeducator, Full (New Membership, 1 Year) for \$80.

Click the red **NEXT** button.

Scroll to the bottom of this page. Only select an option if you are interested in donating to one of our endowments.