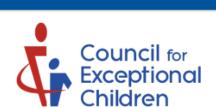

#### Create New Account

Please enter the information below to register your new account.

Enter all required information. Fields that are required are marked with a red asterisk \*

| Prefix:         |  |
|-----------------|--|
|                 |  |
| First Num e:*   |  |
|                 |  |
| widdle Name:    |  |
|                 |  |
| ast Name:*      |  |
|                 |  |
| Suffix:         |  |
|                 |  |
| Position Title: |  |
|                 |  |

Once you have completed all required fields, check the confirmation box and then select REGISTER ACCOUNT.

Under the Membership Info section, select JOIN.

Under "Choose member type," select Paraeducator.

Enter all contact information. All required fields are marked with a red asterisk \*

Once completed, click the red

NEXT button.

Complete all demographic information. All required fields are marked with a **red asterisk** \*