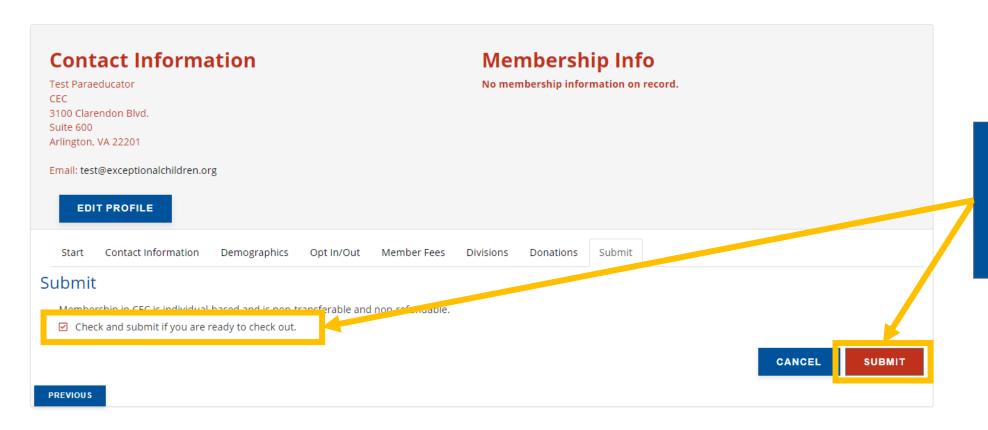

This is not required.

Click the red **NEXT** button.

Select the checkbox next to Check and submit if you are ready to check out.

Click the red **SUBMIT** button.

MEMBERSHIP CONVENTION DONATIONS ADDTOCART

VAPARA24
and click
APPLY PROMOTION.